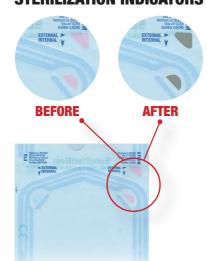

### **STERILIZATION INDICATORS**

### SELF-SEALING POUCHES WITH INTERNAL AND EXTERNAL INDICATORS

The special feature that distinguishes our Self-Sealing Pouches is the fact of having in addition to the usual indicator outside, also an indicator within the welding. The indicator inside is protected by a further welding so that you avoid contact between the material inserted in the roll and the ink as it is required by the regulations.

Benefits of the double parameter of sterilization:

FLEXIBLE MEDICAL PACKAGING

- Increased safety during the sterilization process: check done by two indicators, external and internal.
- Complete guarantee on the sterilized product: the indicators are in direct contact with the gas that sterilizes the product inserted
- Saving of money and time: it is not necessary to insert an indicator strip of sterilization inside the reel/pouch as further check
- Total and easier check: regarding the reels, it is possible to check the internal sterilization on all the length of the piece cut
- Indicators protection: the internal indicators are protected; they can't enter in contact with the product inserted